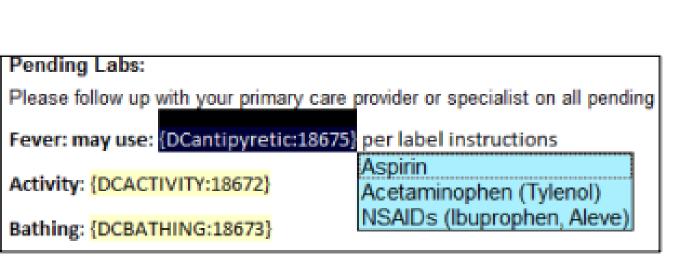

#### Attending physician's signature

Electronic or physical signature

Call the Salem Health Nurse Discharge Callers Monday-Friday, 9AM to 5PM at 503-814-1835 for assistance.

Activity: Walk {AAADCWALK:18671}